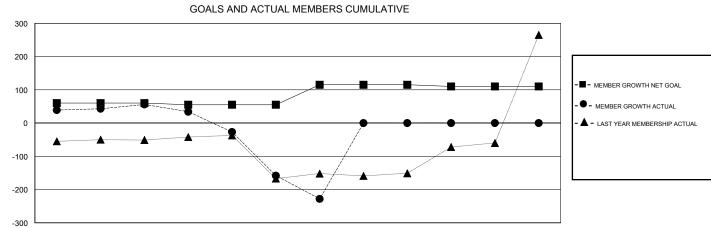

## GMT CA

| Clubs                 |               |           |               | Members               |                           |                         |                                                    |
|-----------------------|---------------|-----------|---------------|-----------------------|---------------------------|-------------------------|----------------------------------------------------|
| RESULTS FOR 2018-2019 |               |           |               | RESULTS FOR 2018-2019 |                           |                         |                                                    |
| QUARTER               | NEW CLUB GOAL | NEW CLUBS | DROPPED CLUBS | QUARTER               | MEMBER GROWTH NET<br>GOAL | MEMBER GROWTH<br>ACTUAL | DROPPED<br>MEMBERS ACTUAL<br>(including transfers) |
| JULY/AUG/SEPT         | 1             | 0         | 0             | JULY/AUG/SEPT         | 60                        | 117                     | 60                                                 |
| OCT/NOV/DEC           | 1             | 0         | 2             | OCT/NOV/DEC           | -5                        | 36                      | 241                                                |
| JAN/FEB/MAR           | 1             | 0         | 4             | JAN/FEB/MAR           | 60                        | 40                      | 109                                                |
| APR/MAY/JUNE          | 1             | 0         | 0             | APR/MAY/JUNE          | -5                        | 0                       | 0                                                  |