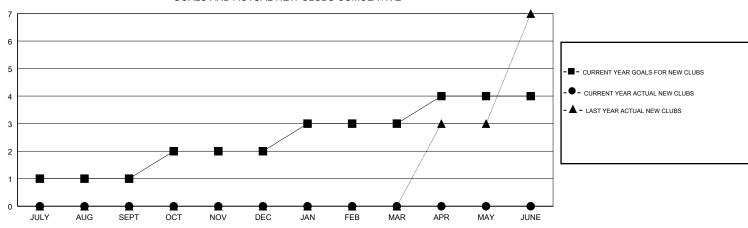

## GMT CA

| Clubs                 |               |           |               | Members               |                           |                         |                                                    |
|-----------------------|---------------|-----------|---------------|-----------------------|---------------------------|-------------------------|----------------------------------------------------|
| RESULTS FOR 2018-2019 |               |           |               | RESULTS FOR 2018-2019 |                           |                         |                                                    |
| QUARTER               | NEW CLUB GOAL | NEW CLUBS | DROPPED CLUBS | QUARTER               | MEMBER GROWTH NET<br>GOAL | MEMBER GROWTH<br>ACTUAL | DROPPED<br>MEMBERS ACTUAL<br>(including transfers) |
| JULY/AUG/SEPT         | 1             | 0         | 0             | JULY/AUG/SEPT         | 60                        | 117                     | 60                                                 |
| OCT/NOV/DEC           | 1             | 0         | 2             | OCT/NOV/DEC           | -5                        | 36                      | 241                                                |
| JAN/FEB/MAR           | 1             | 0         | 4             | JAN/FEB/MAR           | 60                        | 40                      | 109                                                |
| APR/MAY/JUNE          | 1             | 0         | 0             | APR/MAY/JUNE          | -5                        | 0                       | 0                                                  |

GOALS AND ACTUAL NEW CLUBS CUMULATIVE

JULY AUG SEPT OCT NOV DEC JAN FEB MAR APR MAY JUNE

| 5 CLUBS OF 57 ADDED 1 OR MORE<br>IEW MEMBERS | GENDER DISTRIBUTION           MALE         1,114 (51.77%)           FEMALE         1,038 (48.23%) |                                                                                                                                 |
|----------------------------------------------|---------------------------------------------------------------------------------------------------|---------------------------------------------------------------------------------------------------------------------------------|
|                                              | Women Percentage Fiscal Year Goal: 40%                                                            |                                                                                                                                 |
|                                              | TOTAL FAMILY UNIT MEMBERS                                                                         | 957                                                                                                                             |
| IEMBERSHIP DATA                              | FAMILY MEMBERS PAYING HALF                                                                        |                                                                                                                                 |
|                                              |                                                                                                   |                                                                                                                                 |
|                                              |                                                                                                   |                                                                                                                                 |
| LI                                           | <u>CK HERE FOR CUMULATIVE</u><br>MBERSHIP DATA                                                    | W MEMBERS MALE 1,114 (51.77%) FEMALE 1,038 (48.23%) Women Percentage Fiscal Year Goal: 40% CK HERE FOR CUMULATIVE MBERSHIP DATA |